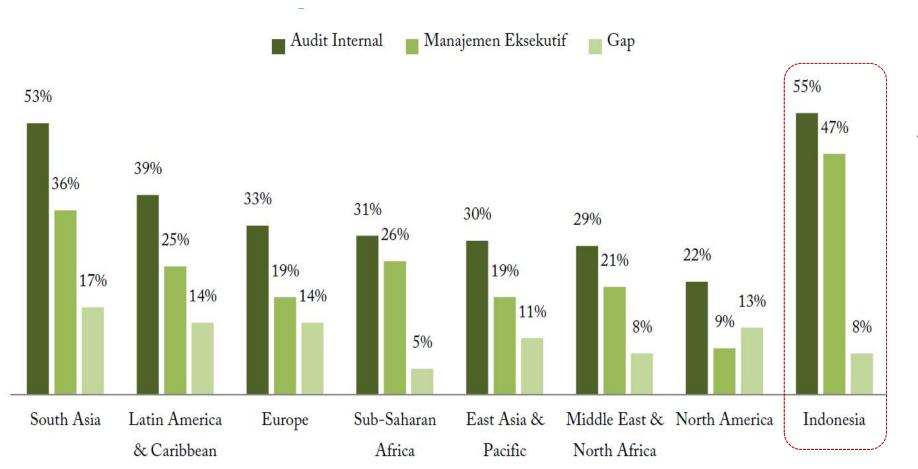

## Internal Audit and Risk Management

# Roles of internal audit in risk management