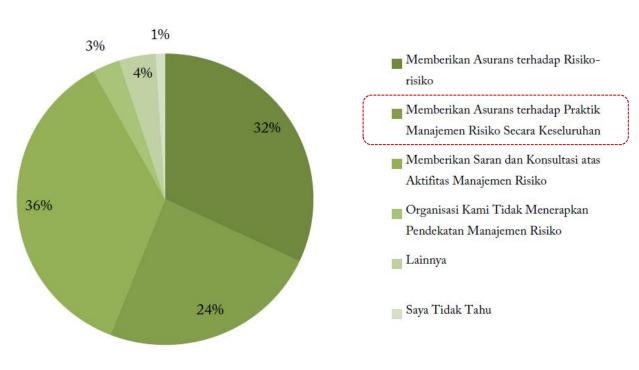

## Internal Audit and Risk Management

# Roles of internal audit in risk management