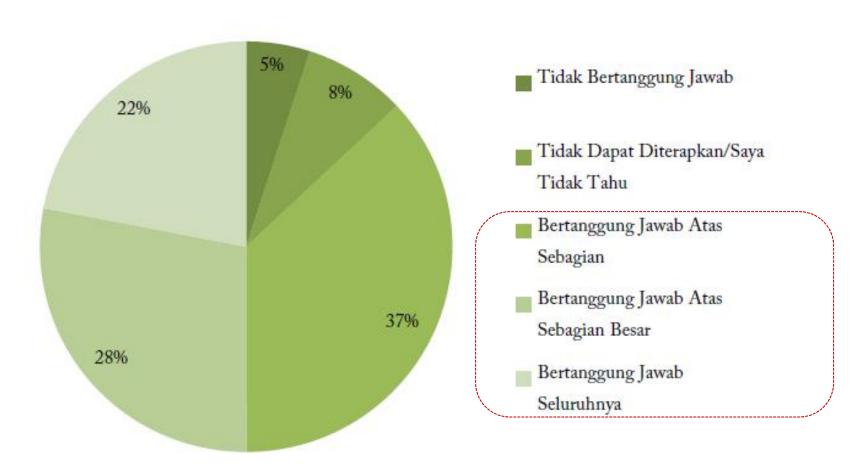

aging technology to support Internal audit
- Internal audit maturity
- The use and conformance to the IPPF in Indonesia
- Quality assurance and improvement program
- Internal Audit in the Public Sector: Toward a world class internal audit organization
- Other results from the National Survey



# Alignment with strategy of the organization, coverage of risk assessment

### Alignment with organizational strategy

#### Coverage of risk assessment







## Competence and the use of technology





## Internal Audit and Risk Management

# Roles of internal audit in risk management



#### Source of risks assesment

Tidak Dapat Diterapkan





## Response to Fraud Risks



#### **Attention to Fraud Risks**



## Response to Fraud Risks

# Responsibility of internal auditor in detecting fraud





## The use of technology



- Penggunaan Teknologi yang Ekstensif dalam Keseluruhan Proses Audit, Termasuk Data Mining dan Analisis Data; Melalui Sistem Aplikasi Audit Management System dan Data Analytics
- Sebagian Menggunakan Kertas Kerja Elektronik atau Perangkat Teknologi Informasi Kantor Lainnya
- Sangat Mengandalkan pada Proses dan Sistem Manual/Tidak Menggunakan Teknologi Tertentu



# Internal audit competence: Expectation of CAEs vs Auditor Assessment

### CAE's expectation

#### Berpikir Analitis/Kritis Keterampilan Komunikasi 63% Ketajaman Bisnis Akuntansi 55% Audit Fraud/Kecurangan 43% Forensik dan Investigasi 35% Pengetahuan Industri Terkait Data Mining dan Analisis 31% Keuangan Asurans Manajemen Risiko 22% Teknologi Informasi (Umum) Cybersecurity dan Privacy 14% Pengetahu