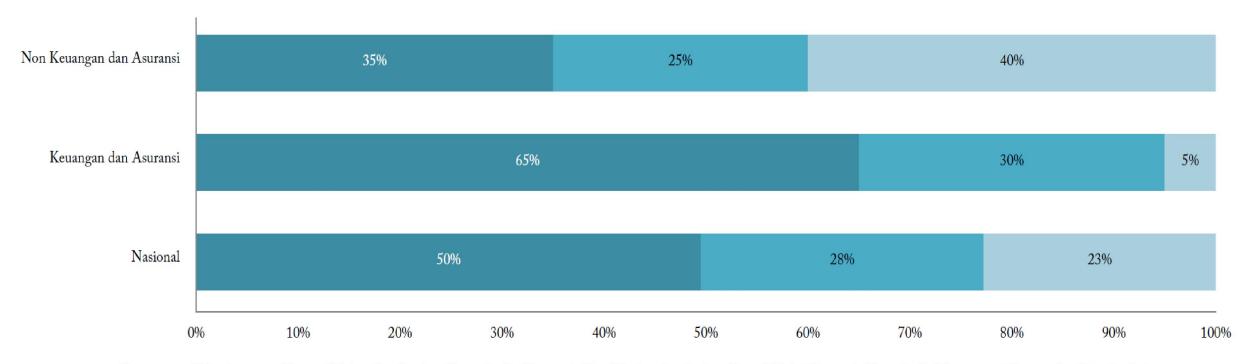

# Alignment with strategy of the organization, coverage of risk assessment

### Alignment with organizational strategy

#### Coverage of risk assessment