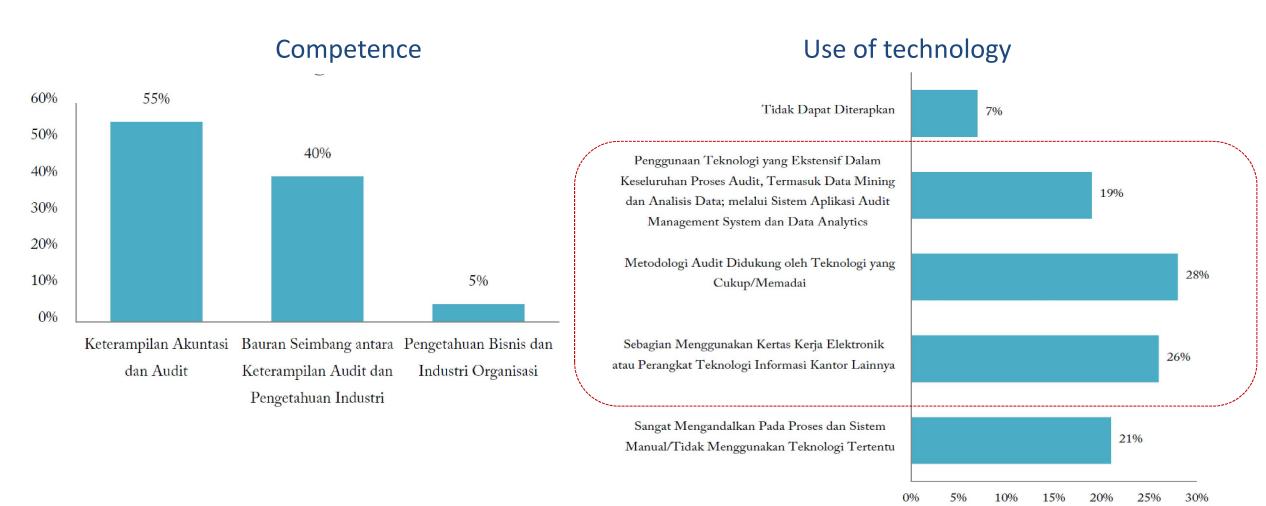

## Competence and the use of technology

## The use of technology

- Penggunaan Teknologi yang Ekstensif dalam Keseluruhan Proses Audit, Termasuk Data Mining dan Analisis Data; Melalui Sistem Aplikasi Audit Management System dan Data Analytics
- Sebagian Menggunakan Kertas Kerja Elektronik atau Perangkat Teknologi Informasi Kantor Lainnya
- Sangat Mengandalkan pada Proses dan Sistem Manual/Tidak Menggunakan Teknologi Tertentu