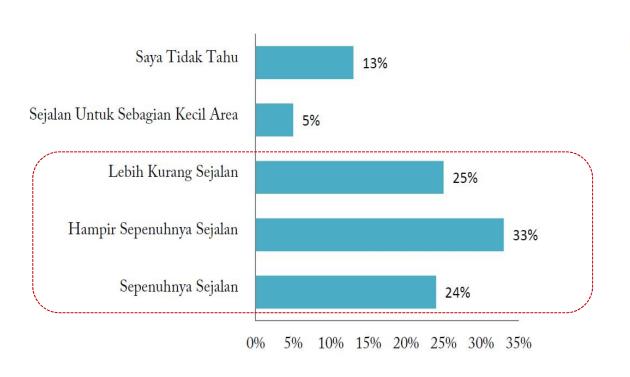

# Alignment with strategy of the organization, coverage of risk assessment

### Alignment with organizational strategy