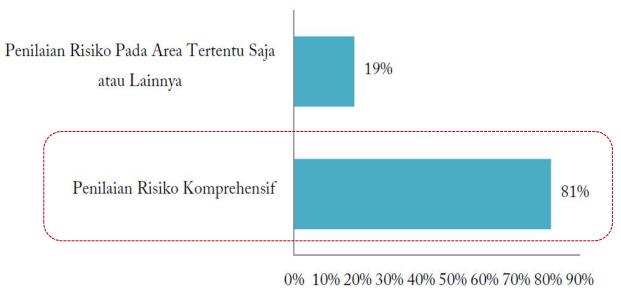

# Alignment with strategy of the organization, coverage of risk assessment

#### Coverage of risk assessment