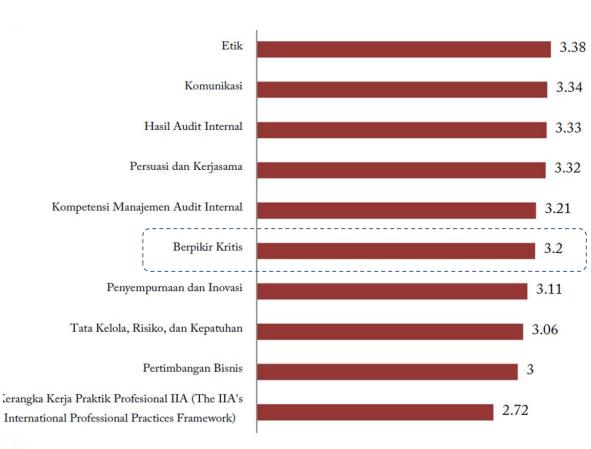

# Internal audit competence: Expectation of CAEs vs Auditor Assessment

### CAE's expectation

#### Berpikir Analitis/Kritis Keterampilan Komunikasi 63% Ketajaman Bisnis Akuntansi 55% Audit Fraud/Kecurangan 43% Forensik dan Investigasi 35% Pengetahuan Industri Terkait Data Mining dan Analisis 31% Keuangan Asurans Manajemen Risiko 22% Teknologi Informasi (Umum) Cybersecurity dan Privacy 14% Pengetahuan Hukum 6% Lainnya Pengendalian Kualitas (Six Sigma; ISO) 20% 30% 40% 50% 60% 70% 80%

#### **Auditor Assessment**